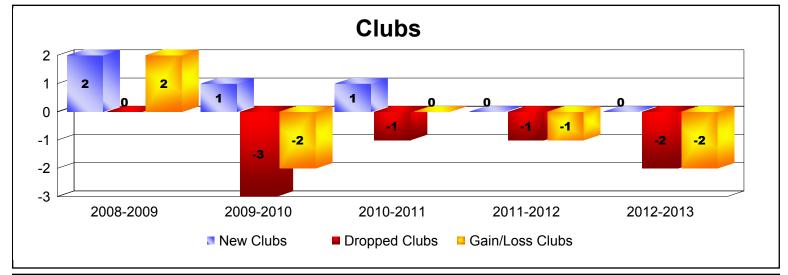

District 108TB As of June 2013 Cumulative

| Year      | New<br>Clubs | Dropped<br>Clubs | Gain/<br>Loss<br>Clubs | New<br>Members | Charter<br>Members | Reinstate<br>Members | Transfer<br>Members | Total<br>Member<br>Added | Total<br>Members<br>Dropped | Gain/<br>Loss<br>Members |
|-----------|--------------|------------------|------------------------|----------------|--------------------|----------------------|---------------------|--------------------------|-----------------------------|--------------------------|
| 2008-2009 | 2            | 0                | 2                      | 158            | 46                 | 5                    | 13                  | 222                      | -316                        | -94                      |
| 2009-2010 | 1            | -3               | -2                     | 199            | 25                 | 5                    | 52                  | 281                      | -335                        | -54                      |
| 2010-2011 | 1            | -1               | 0                      | 177            | 24                 | 9                    | 14                  | 224                      | -288                        | -64                      |
| 2011-2012 | 0            | -1               | -1                     | 151            | 0                  | 4                    | 46                  | 201                      | -328                        | -127                     |
| 2012-2013 | 0            | -2               | -2                     | 181            | 0                  | 8                    | 10                  | 199                      | -305                        | -106                     |
| Average   | 1            | -1               | -1                     | 173            | 19                 | 6                    | 27                  | 225                      | -314                        | -89                      |