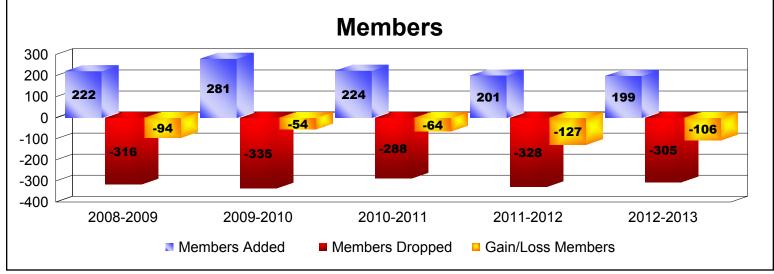

District 108TB As of June 2013 Cumulative

| Year      | New<br>Clubs | Dropped<br>Clubs | Gain/<br>Loss<br>Clubs | New<br>Members | Charter<br>Members | Reinstate<br>Members | Transfer<br>Members | Total<br>Member<br>Added | Total<br>Members<br>Dropped | Gain/<br>Loss<br>Members |
|-----------|--------------|------------------|------------------------|----------------|--------------------|----------------------|---------------------|--------------------------|-----------------------------|--------------------------|
| 2008-2009 | 2            | 0                | 2                      | 158            | 46                 | 5                    | 13                  | 222                      | -316                        | -94                      |
| 2009-2010 | 1            | -3               | -2                     | 199            | 25                 | 5                    | 52                  | 281                      | -335                        | -54                      |
| 2010-2011 | 1            | -1               | 0                      | 177            | 24                 | 9                    | 14                  | 224                      | -288                        | -64                      |
| 2011-2012 | 0            | -1               | -1                     | 151            | 0                  | 4                    | 46                  | 201                      | -328                        | -127                     |
| 2012-2013 | 0            | -2               | -2                     | 181            | 0                  | 8                    | 10                  | 199                      | -305                        | -106                     |
| Average   | 1            | -1               | -1                     | 173            | 19                 | 6                    | 27                  | 225                      | -314                        | -89                      |